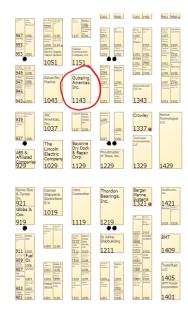

Hear what your customers need in real time, make genuine connections, showcase your latest products and services, and get meaningful feedback from purchasers and end users alike.

The **Team Norway Pavilion** is located at booth 1143.

The pavilion will leave room for both traditional booths and Meet and Greet booths. The pavilion will be branded under the official **Norway-profile**, with room for **individual profiling** of each stand.