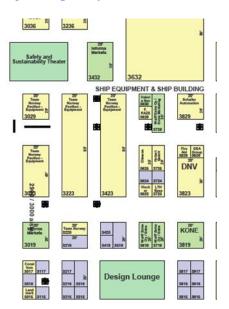

The **Team Norway Pavilion** have an excellent location facing the main hallways – see the hall map to the right.

The pavilion will be branded under the official Norway-profile highlighting our companies' connection to each other and to Norway. This strengthens our brands and create synergies.