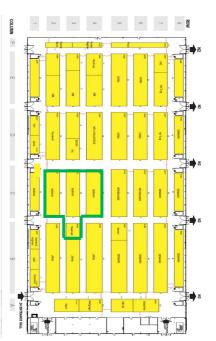

The **Team Norway pavilion** has an excellent location close to the main entrance in Hall N1 as shown on the hall map to the right.

The pavilion will be branded under the official **Norway-profile** highlighting our companies' connection to each other and to Norway. This strengthens our brands and create synergies.