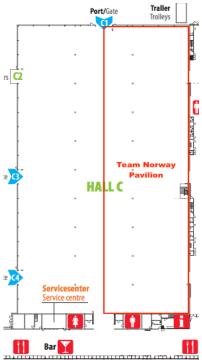

The pavilion will have the same excellent location in Hall C as shown on the hall map to the right.

It has long been our experience that the Norwegian pavilions attracts many visitors at the various trade fairs, and this was finally verified at Nor-Shipping 2022. Thermal cameras were then used in the halls showing the activity levels during the week. The report showed that the Team Norway pavilion had very high activity every day. This proofs that being an exhibitor in our pavilion increases visibility and creates synergies.